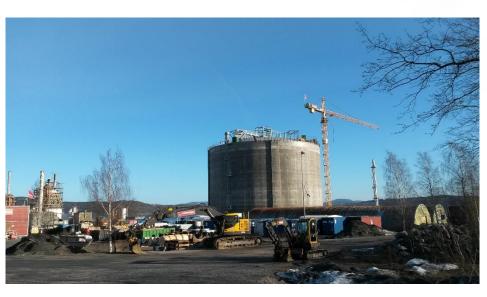

## **Ethane Tank Noretyl / Ineos**

Customer: TGE Gas Engineering

Site: Rafnes, Norway

Duration: 03/2014 – 11/2014

Manpower: 17

Hours worked: 10.700

- ➤ 1600 electrical connections
- > 900 instrument connections
- ➤ 460 installed measuring points
- > 20 air manifolds
- Lighting protection
- > 15.700 m electric cable
- > 7.200 m instrument cable

### **Ethane Tank Borealis**

Customer: TGE Gas Engineering GmbH

Site: Stenungsund, Sweden

Duration: 10/2015 – 08/2016

Manpower: 18

Hours worked: 11.200

- ➤ 1700 electrical connections
- > 950 instrument connections
- ➤ 480 installed measuring points
- > 20 air manifolds
- Lighting protection
- ➤ 16.000 m electric cable
- > 7.500 m instrument cable