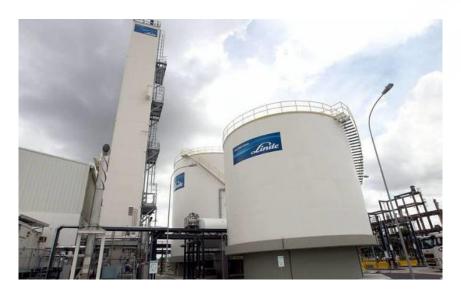

## **Butadiene plant extension**

Customer: Linde AG

Site: Wesseling, Germany

Duration: 11/2012 – 06/2013

Manpower: Assembly: 25 / Shutdown: 46

Hours worked: 30.000

- > 12.800 m electric cable
- > 15.200 m instrument cable
- 300 installed measuring points
- > 3.200 m cable tray
- > 330 electric connections
- > 420 instrument connections
- > 800 m stainless steel pipe