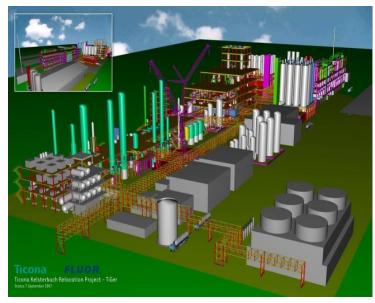

#### TICONA

Customer: Dornan Engineering Germany Ltd.

Site: Frankfurt am Main, Germany

Duration: 01/2010 - 06/2011

Manpower: 160

Hours worked: 180.000

- > 10.000 connections (E & I)
- ➤ 40.000 m cable tray
- ➤ 140.000 m electric cable
- > 200.000 m instrument cable
- ➤ 3.000 Hook-Ups installed
- ➤ 3.000 lights installed

### **TICONA**

Customer: Ticona GmbH / Zoth GmbH & Co.KG

Site: Frankfurt am Main, Germany

Duration: 06/2011 - 08/2012

Manpower: 50

Hours worked: 33.500

- ➤ 6.100 connections (E & I)
- > 8.000 m cable tray
- > 84.000 m elektric cabel
- > 96.000 m instrument cabel
- ➤ 1.900 Hook-Ups installed
- 6.000 m stainless steel pipe installed
- > 1.200 devices installed