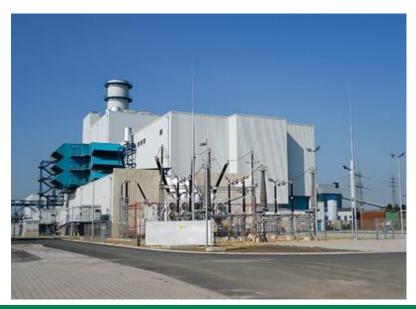

### **GUD-Kraftwerk**

Customer: Siemens AG

Site: Hürth Knapsack, Germany

Duration: 06/2012 – 2013

Manpower: 65

Hours worked: 60.000

- Installation & final assembly transformer
- General switch installation
- Put up power control centers
- Installation of the PLS-cabinets
- Installation of the battery unit (UPS)
- ➤ Mounting of all cable tray systems
- Laying of medium voltage and low voltage cable