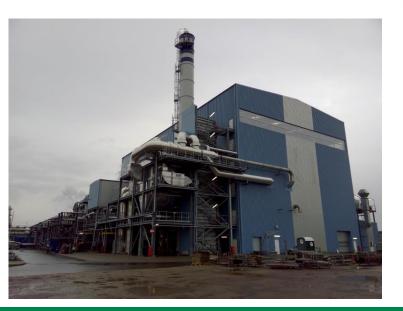

## **Coal-fired power plant**

Customer: Hitachi Power Europe GmbH

Site: Wilhelmshaven, Germany

Duration: 2010 – 2014

Manpower: 42

Hours worked: 50.000

- > 74.000 m electric cable
- > 91.000 m instrument cable
- > 5.300 electric connections
- ▶ 6.500 instrument connenctions
- 5.200 m stainless steel tube (incl. welding)
- ➤ 18.000 m piping
- Installation of provided temperature measuring devices

# **Coal-fired power plant**

Customer: Hitachi Power Europe GmbH

Site: Datteln, Germany

Duration: 06/2010 - 12/2012

Manpower: 15

Hours worked: 10.000

- > 12.000 m electric cable
- > 15.000 m instrument cable
- 2.200 electric connections
- > 2.600 instrument connections
- > 5.100 m cable tray
- Installation of provided temperature measuring devices
- Installation of all cabinets

## **Coal-fired power plant MPP-3**

Customer: Hitachi Power Europe GmbH

Baustelle: Maasvlakte, Netherlands

Duration: 02/2012 - 09/2013

Manpower: 41

Hours worked: 10.000

- > 9.500 m electric cable
- ➤ 40.000 m instrument cable
- ➤ 850 electric connections
- 24 connections medium voltage
- > 2.900 instrument connections
- ➤ Installation of 13 cabinets
- ➤ Installation of 500 junction boxes
- ➤ 6.000 m secondary cable trays