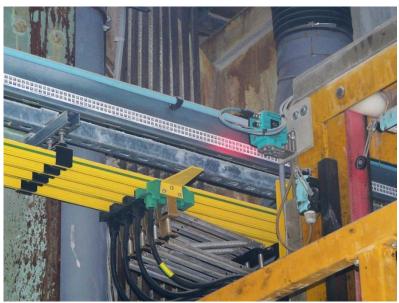

# **JC ECKARDT GmbH**

solutions for your industry.

references surface minig

### **Excavator**

Customer: Siemens / BSW Rheinbraun

Site: Garzweiler, Germany

Duration: 2013 – 2014

Manpower: 37

Hours worked: 32.000

- Disassambly & re-installation
- ➤ 100 cabinets
- ➤ 650 electric devices
- > 1.200m cable tray
- > 63.000 m cable
- 3050 cable connections medium voltage / low voltage