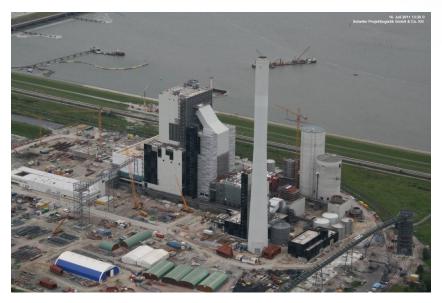

## **Coal-fired power plant**

Customer: Hitachi Power Europe GmbH

Site: Wilhelmshaven, Germany

Duration: 2010 – 2014

Manpower: 42

Hours worked: 50.000

- > 74.000 m electric cable
- > 91.000 m instrument cable
- > 5.300 electric connections
- ▶ 6.500 instrument connenctions
- 5.200 m stainless steel tube (incl. welding)
- ➤ 18.000 m piping
- Installation of provided temperature measuring devices

# **Coal-fired power plant**

Customer: Hitachi Power Europe GmbH

Site: Datteln, Germany

Duration: 06/2010 - 12/2012

Manpower: 15

Hours worked: 10.000

- > 12.000 m electric cable
- > 15.000 m instrument cable
- 2.200 electric connections
- > 2.600 instrument connections
- > 5.100 m cable tray
- Installation of provided temperature measuring devices
- Installation of all cabinets