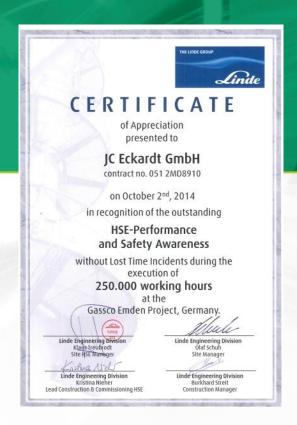

### **Gas Terminal**

Customer: Linde Engineering Dresden GmbH / Gassco

Site: Dornum / Emden, Germany

Duration: 03/2014 - 06/2016

Manpower: 38 135

Hours worked: 21.800 181.00

- > 25.000 m electric cable
- > 29.000 m instrument cable
- ➤ 6.000 m fibre optic cable,
- ➤ 1.350 E & I Connections,120 Lamps
- > 25.200 m Cable Tray System
- ➤ 1.300 m Earthing & Lighting Protection
- ▶ 150 Cabinets & 68 Junction Boxes
- Loop Check, AS-Built, Pre Commissioning