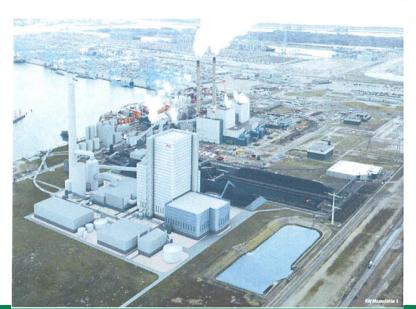

## **Coal-fired power plant**

Customer: Hitachi Power Europe GmbH

Site: Wilhelmshaven, Germany

Duration: 2010 – 2014

Manpower: 42

Hours worked: 50.000

- > 74.000 m electric cable
- > 91.000 m instrument cable
- > 5.300 electric connections
- ▶ 6.500 instrument connenctions
- 5.200 m stainless steel tube (incl. welding)
- ➤ 18.000 m piping
- Installation of provided temperature measuring devices

## **Coal-fired power plant Tractebel**

Customer: Cofely Fabricom sa Belgium

Site: Wilhelmshaven, Germany

Duration: 2010 – 2014

Manpower: 60

Hours worked: 228.000

- > 220.000 m cable installed
- > 5.500 m earthing rope installed
- ➤ 69.700 Connections
- > 31.000 m cable tray
- ➤ Installing, connection, logging of the 12/20kV- & 18/30kV-stations
- ➤ Installation VESDA RWA (4.500 m pipe)
- ➤ 4.200 lights installed

# **Coal-fired power plant**

Customer: Hitachi Power Europe GmbH

Site: Datteln, Germany

Duration: 06/2010 - 12/2012

Manpower: 15

Hours worked: 10.000

- > 12.000 m electric cable
- > 15.000 m instrument cable
- 2.200 electric connections
- > 2.600 instrument connections
- > 5.100 m cable tray
- Installation of provided temperature measuring devices
- Installation of all cabinets