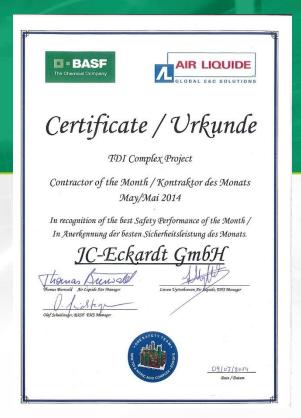

### **H2-Plant**

Customer: Air Liquide

Site: Ludwigshafen, Germany

Duration: 2015

Manpower: 40

Hours worked: 89.604

- > 7.400 electrical connections
- > 3.300 instrument connections
- 620 installed measuring points
- 12.800 m cable tray
- > 57 air manifolds
- ➤ 4000 m fibre optic cable
- 14.300 m electric heat tracing
- 10.100 m stainless steel tubing

#### **HCl-Plant**

Customer: Thyssen Krupp Uhde

Site: Ludwigshafen, Germany

Duration: 2015

Manpower: 87

Hours worked: 100.600

- > ICAPS-documentation
- > 3.000 instrument connections
- ➤ 650 installed measuring points
- ➤ 11.900 m cable tray
- > 50 air manifolds
- ➤ 4900m fibre optic cable
- Electric heat tracing
- Stainless steel tubing