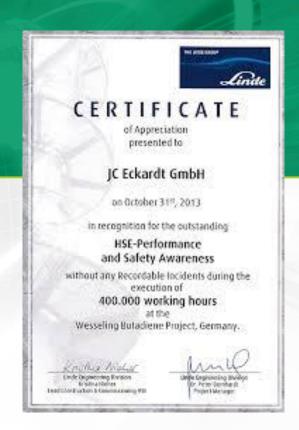

## **Butadiene plant extension**

Customer: Linde AG

Site: Wesseling, Germany

Duration: 11/2012 – 06/2013

Manpower: Assembly: 25 / Shutdown: 46

Hours worked: 30.000

- > 12.800 m electric cable
- > 15.200 m instrument cable
- 300 installed measuring points
- > 3.200 m cable tray
- > 330 electric connections
- > 420 instrument connections
- > 800 m stainless steel pipe