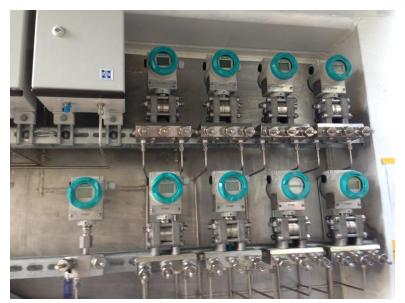

#### **ASU 11**

Customer: Linde AG

Site: Duisburg, Germany

Duration: 05/2011 - 09/2011

Manpower: 33

Hours worked: 18.000

- > 26.000 m electric cable
- > 30.000 m instrument cable
- > 1.870 m protective tube
- > 709 measurement points
- > 1.850 m cable trays
- ➤ 810 electrical connections
- > 700 instrument connections
- > 5.300 m stainless steel tube (1.050 connections)

### **ASU**

Customer: Linde AG

Baustelle: Motherwell, Scottland

Duration: 06/2012 - 08/2012

Manpower: 15

Hours worked: 5.000

- > 3.700 m electric cable
- ➤ 4.600 m instrument cable
- ➤ 220 installed measuring points
- > 320 m cable tray
- > 225 electric connections
- > 185 instrument connections
- > 900 m stainless steel pipe (250 Connections)

#### **ASU**

Customer: Linde AG

Site: Reghaia, Algeria

Duration: 10/2012 - 01/2013

Manpower: 15

Hours worked: 5.000

- > 3.700 m electric cable
- ➤ 4.600 m instrument cable
- 220 installed measuring points
- > 320 m cable tray
- > 225 electric connections
- > 185 instrument connections
- > 900 m stainless steel pipe (250 connections)

#### **ASU 1510 AXTB**

Customer: Linde Engineering AG / Linde Gas CZ

Baustelle: Trinec, Czech Republic

Duration: 01/2014 - 06/2016

Manpower: 36

Hours worked: 40.100

- > 28.000 m electric cable
- > 30.000 m instrument cable
- 9.000 m electric heat tracing
- 220 installed measuring points
- Delivery, Assembly of all cable tray systems
- > 3.200 m stainless steel pipe and tubes
- Installation af the lighting
- Loop Check, AS-Built, Pre Commissioning

#### **ASU**

Customer: Linde AG

Site: Stenungsund, Sweden

Duration: 01/2014 - 03/2015

Manpower: 14

Hours worked: 7.300

- Gas detection system
- > Earthing
- > 12.800m cable tray
- > 560 m fibre optic cable
- ➤ 680 m stainless steel pipe
- > 5.900 m electric cable
- > 7.800 m instrument cable

#### **ASU**

Customer: Linde AG

Site: Eisenhüttenstadt, Germany

Duration: 2016

Manpower: 30

Hours worked: 20.900

- > 18.300 m electric cable layed
- > 52.200 m instrument cable layed
- ➤ 4.940 m cable trays installed
- 23 manifolds and 120 lights installed
- 8 cabinets, 195 junctin boxes installed
- ➤ 945 E-connections / 2.028 I-connections
- > 520 m electric heat tracing
- > 980 loops checked