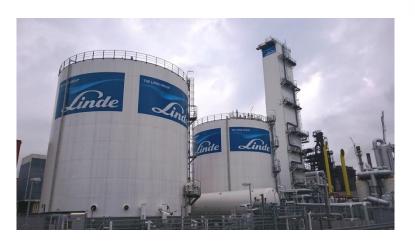

#### **ASU 11**

Customer: Linde AG

Site: Duisburg, Germany

Duration: 05/2011 - 09/2011

Manpower: 33

Hours worked: 18.000

- > 26.000 m electric cable
- > 30.000 m instrument cable
- > 1.870 m protective tube
- > 709 measurement points
- > 1.850 m cable trays
- ➤ 810 electrical connections
- > 700 instrument connections
- > 5.300 m stainless steel tube (1.050 connections)

### **ASU**

Customer: Linde AG

Baustelle: Motherwell, Scottland

Duration: 06/2012 - 08/2012

Manpower: 15

Hours worked: 5.000

- > 3.700 m electric cable
- ➤ 4.600 m instrument cable
- ➤ 220 installed measuring points
- > 320 m cable tray
- > 225 electric connections
- > 185 instrument connections
- > 900 m stainless steel pipe (250 Connections)

#### **ASU**

Customer: Linde AG

Site: Reghaia, Algeria

Duration: 10/2012 - 01/2013

Manpower: 15

Hours worked: 5.000

- > 3.700 m electric cable
- ➤ 4.600 m instrument cable
- 220 installed measuring points
- > 320 m cable tray
- > 225 electric connections
- > 185 instrument connections
- > 900 m stainless steel pipe (250 connections)

#### **ASU 1510 AXTB**

Customer: Linde Engineering AG / Linde Gas CZ

Baustelle: Trinec, Czech Republic

Duration: 01/2014 - 06/2016

Manpower: 36

Hours worked: 40.100

- > 28.000 m electric cable
- > 30.000 m instrument cable
- 9.000 m electric heat tracing
- 220 installed measuring points
- Delivery, Assembly of all cable tray systems
- > 3.200 m stainless steel pipe and tubes
- Installation af the lighting
- Loop Check, AS-Built, Pre Commissioning

#### **ASU**

Customer: Linde AG

Site: Stenungsund, Sweden

Duration: 01/2014 - 03/2015

Manpower: 14

Hours worked: 7.300

- Gas detection system
- > Earthing
- > 12.800m cable tray
- > 560 m fibre optic cable
- ➤ 680 m stainless steel pipe
- > 5.900 m electric cable
- > 7.800 m instrument cable

#### **ASU**

Customer: Linde AG

Site: Eisenhüttenstadt, Germany

Duration: 2016

Manpower: 30

Hours worked: 20.900

- > 18.300 m electric cable layed
- > 52.200 m instrument cable layed
- ➤ 4.940 m cable trays installed
- 23 manifolds and 120 lights installed
- 8 cabinets, 195 junctin boxes installed
- ➤ 945 E-connections / 2.028 I-connections
- > 520 m electric heat tracing
- > 980 loops checked