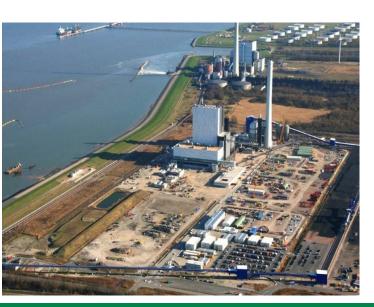

## **Coal-fired power plant**

Customer: Hitachi Power Europe GmbH

Site: Wilhelmshaven, Germany

Duration: 2010 – 2014

Manpower: 42

Hours worked: 50.000

- > 74.000 m electric cable
- > 91.000 m instrument cable
- > 5.300 electric connections
- ▶ 6.500 instrument connenctions
- 5.200 m stainless steel tube (incl. welding)
- ➤ 18.000 m piping
- Installation of provided temperature measuring devices

# **Coal-fired power plant**

Customer: Hitachi Power Europe GmbH

Site: Datteln, Germany

Duration: 06/2010 - 12/2012

Manpower: 15

Hours worked: 10.000

- > 12.000 m electric cable
- > 15.000 m instrument cable
- 2.200 electric connections
- > 2.600 instrument connections
- > 5.100 m cable tray
- Installation of provided temperature measuring devices
- Installation of all cabinets