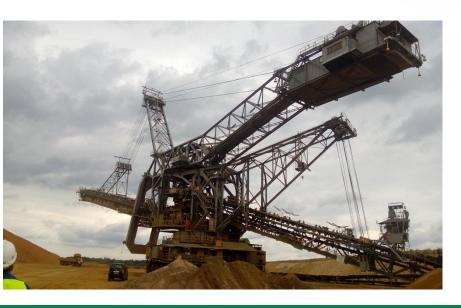

### **Excavator**

Customer: Siemens / BSW Rheinbraun

Site: Garzweiler, Germany

Duration: 2013 – 2014

Manpower: 37

Hours worked: 32.000

- Disassambly & re-installation
- ➤ 100 cabinets
- ➤ 650 electric devices
- > 1.200m cable tray
- > 63.000 m cable
- 3050 cable connections medium voltage / low voltage