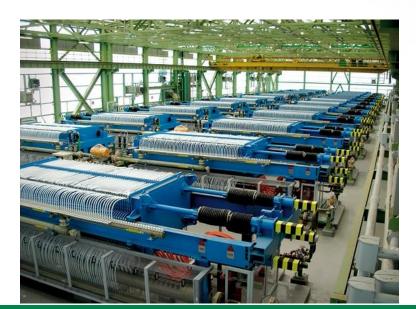

#### TICONA

Customer: Dornan Engineering Germany Ltd.

Site: Frankfurt am Main, Germany

Duration: 01/2010 - 06/2011

Manpower: 160

Hours worked: 180.000

- > 10.000 connections (E & I)
- ➤ 40.000 m cable tray
- ➤ 140.000 m electric cable
- > 200.000 m instrument cable
- ➤ 3.000 Hook-Ups installed
- ➤ 3.000 lights installed

### **TICONA**

Customer: Ticona GmbH / Zoth GmbH & Co.KG

Site: Frankfurt am Main, Germany

Duration: 06/2011 - 08/2012

Manpower: 50

Hours worked: 33.500

- ➤ 6.100 connections (E & I)
- > 8.000 m cable tray
- > 84.000 m elektric cabel
- > 96.000 m instrument cabel
- ➤ 1.900 Hook-Ups installed
- 6.000 m stainless steel pipe installed
- > 1.200 devices installed